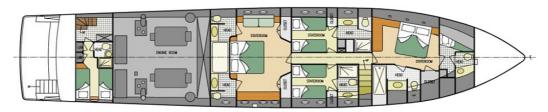

"Justine" can sleep 10-12 guests in 5 staterooms during overnight cruises. A forward V-berth contains a head with shower and bunkbeds. Behind this is the VIP stateroom with walk around queen-size bed and full bath. There are two additional guest staterooms with twin beds port and starboard, each with head and shower. The king-size master stateroom boasts an elegant full bath and two heads. An additional head is upstairs by the salon. Crew quarters with full bath lies aft of the engine room.