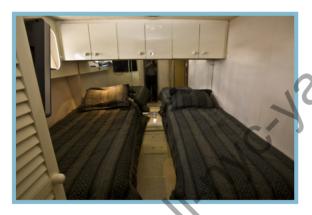

"Justine" can sleep 10-12 guests in 5 staterooms during overnight cruises. A forward V-berth contains a head with shower and bunkbeds. Behind this is the VIP stateroom with walk around queen-size bed and full bath. There are two additional guest staterooms with twin beds port and starboard, each with head and shower. The king-size master stateroom boasts an elegant full bath and two heads. An additional head is upstairs by the salon. Crew quarters with full bath lies aft of the engine room.

## THE MOTOR YACHT "JUSTINE" INTERIOR PHOTOS