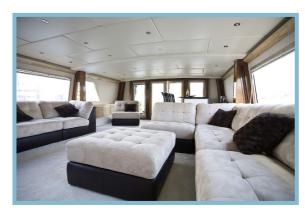

## THE MOTOR YACHT "JUSTINE"

Motoryacht "Justine" is the largest and most luxurious yacht available for private charter in the New York City area. She has accommodations for up to 12 guests for day and evening cruises, as well as term charters. The yacht has an elegant and spacious main deck salon, full service bar, formal dining room, and fully equipped galley. There is an aft deck observation area and seating, upper deck outdoor area with lounge seating and bar. Located throughout the vessel is an audio sound system with MP3 and microphone inputs, as well as satellite HDTVs. The interior was completely rebuilt in 2010.

## THE MOTOR YACHT "JUSTINE" INTERIOR PHOTOS