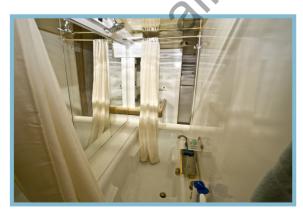

"Justine" can sleep 10-12 guests in 5 staterooms during overnight cruises. A forward V-berth contains a head with shower and bunkbeds. Behind this is the VIP stateroom with walk around queen-size bed and full bath. There are two additional guest staterooms with twin beds port and starboard, each with head and shower. The king-size master stateroom boasts an elegant full bath and two heads. An additional head is upstairs by the salon. Crew quarters with full bath lies aft of the engine room.

## THE MOTOR YACHT "JUSTINE" INTERIOR PHOTOS