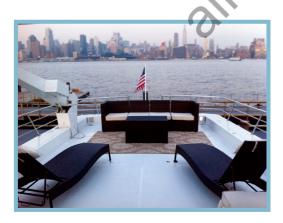

audio sound system with MP3 and microphone inputs, as well as satellite HDTVs. The interior was completely rebuilt in 2010.



"Justine" can sleep 10-12 guests in 5 staterooms during overnight cruises. A forward V-berth contains a head with shower and bunkbeds. Behind this is the VIP stateroom with walk around queen-size bed and full bath. There are two additional guest staterooms with twin beds port and starboard, each with head and shower. The king-size master stateroom boasts an elegant full bath and two heads. An additional head is upstairs by the salon. Crew quarters with full bath lies aft of the engine room.



## THE MOTOR YACHT "JUSTINE" INTERIOR PHOTOS













## THE MOTOR YACHT "JUSTINE" INTERIOR PHOTOS















## THE MOTOR YACHT "JUSTINE" EXTERIOR PHOTOS