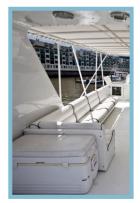

o sound system with MP3 and microphone inputs, as well as satellite HDTVs. The interior was completely rebuilt in 2010.



"Justine" can sleep 10-12 guests in 5 staterooms during overnight cruises. A forward V-berth contains a head with shower and bunkbeds. Behind this is the VIP stateroom with walk around queen-size bed and full bath. There are two additional guest staterooms with twin beds port and starboard, each with head and shower. The king-size master stateroom boasts an elegant full bath and two heads. An additional head is upstairs by the salon. Crew quarters with full bath lies aft of the engine room.



## THE MOTOR YACHT "JUSTINE" INTERIOR PHOTOS













## THE MOTOR YACHT "JUSTINE" INTERIOR PHOTOS















## THE MOTOR YACHT "JUSTINE" EXTERIOR PHOTOS