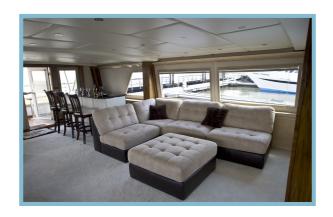

## THE MOTOR YACHT "JUSTINE"

Motoryacht "Justine" is the largest and most luxurious yacht available for private charter in the New York City area. She has accommodations for up to 12 guests for day and evening cruises, as well as term charters. The yacht has an elegant and spacious main deck salon, full service bar, formal dining room, and fully equipped galley. There is an aft deck observation area and seating, upper deck outdoor area with lounge seating and bar. Located throughout the vessel is an audio sound system with MP3 and microphone inputs, as well as satellite HDTVs. The interior was completely rebuilt in 2010.

## THE MOTOR YACHT "JUSTINE" INTERIOR PHOTOS