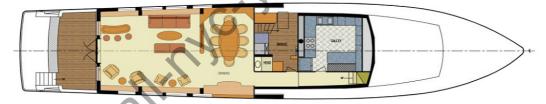

## THE MOTOR YACHT "JUSTINE"

Motoryacht "Justine" is the largest and most luxurious yacht available for private charter in the New York City area. She has accommodations for up to 12 guests for day and evening cruises, as well as term charters. The yacht has an elegant and spacious main deck salon, full service bar, formal dining room, and fully equipped galley. There is an aft deck observation area and seating, upper deck outdoor area with lounge seating and bar. Located throughout the vessel is an audio sound system with MP3 and microphone inputs, as well as satellite HDTVs. The interior was completely rebuilt in 2010.

"Justine" can sleep 10-12 guests in 5 staterooms during overnight cruises. A forward V-berth contains a head with shower and bunkbeds. Behind this is the VIP stateroom with walk around queen-size bed and full bath. There are two additional guest staterooms with twin beds port and starboard, each with head and shower. The king-size master stateroom boasts an elegant full bath and two heads. An additional head is upstairs by the salon. Crew quarters with full bath lies aft of the engine room.