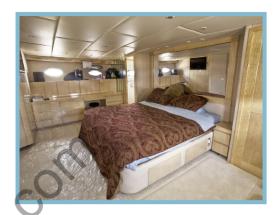

"Justine" can sleep 10-12 guests in 5 staterooms during overnight cruises. A forward V-berth contains a head with shower and bunkbeds. Behind this is the VIP stateroom with walk around queen-size bed and full bath. There are two additional guest staterooms with twin beds port and starboard, each with head and shower. The king-size master stateroom boasts an elegant full bath and two heads. An additional head is upstairs by the salon. Crew quarters with full bath lies aft of the engine room.

## THE MOTOR YACHT "JUSTINE" INTERIOR PHOTOS