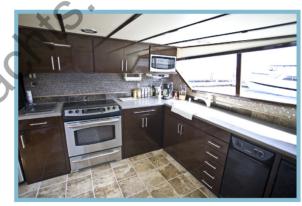

## THE MOTOR YACHT "JUSTINE"

Motoryacht "Justine" is the largest and most luxurious yacht available for private charter in the New York City area. She has accommodations for up to 12 guests for day and evening cruises, as well as term charters. The yacht has an elegant and spacious main deck salon, full service bar, formal dining room, and fully equipped galley. There is an aft deck observation area and seating, upper deck outdoor area with lounge seating and bar. Located throughout the vessel is an audio sound system with MP3 and microphone inputs, as well as satellite HDTVs. The interior was completely rebuilt in 2010.

## THE MOTOR YACHT "JUSTINE" INTERIOR PHOTOS