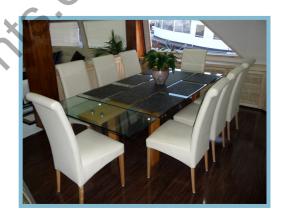

## THE MOTOR YACHT "JUSTINE"

Motoryacht "Justine" is the largest and most luxurious yacht available for private charter in the New York City area. She has accommodations for up to 12 guests for day and evening cruises, as well as term charters. The yacht has an elegant and spacious main deck salon, full service bar, formal dining room, and fully equipped galley. There is an aft deck observation area and seating, upper deck outdoor area with lounge seating and bar. Located throughout the vessel is an audio sound system with MP3 and microphone inputs, as well as satellite HDTVs. The interior was completely rebuilt in 2010.

## THE MOTOR YACHT "JUSTINE" INTERIOR PHOTOS