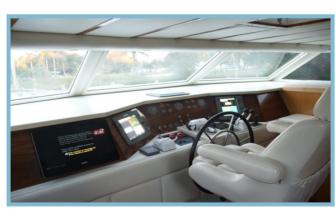

unge seating and bar. Located throughout the vessel is an audio sound system with MP3 and microphone inputs, as well as satellite HDTVs. The interior was completely rebuilt in 2010.



"Justine" can sleep 10-12 guests in 5 staterooms during overnight cruises. A forward V-berth contains a head with shower and bunkbeds. Behind this is the VIP stateroom with walk around queen-size bed and full bath. There are two additional guest staterooms with twin beds port and starboard, each with head and shower. The king-size master stateroom boasts an elegant full bath and two heads. An additional head is upstairs by the salon. Crew quarters with full bath lies aft of the engine room.



## THE MOTOR YACHT "JUSTINE" INTERIOR PHOTOS













## THE MOTOR YACHT "JUSTINE" INTERIOR PHOTOS















## THE MOTOR YACHT "JUSTINE" EXTERIOR PHOTOS