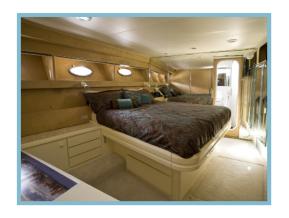

"Justine" can sleep 10-12 guests in 5 staterooms during overnight cruises. A forward V-berth contains a head with shower and bunkbeds. Behind this is the VIP stateroom with walk around queen-size bed and full bath. There are two additional guest staterooms with twin beds port and starboard, each with head and shower. The king-size master stateroom boasts an elegant full bath and two heads. An additional head is upstairs by the salon. Crew quarters with full bath lies aft of the engine room.

## THE MOTOR YACHT "JUSTINE" INTERIOR PHOTOS