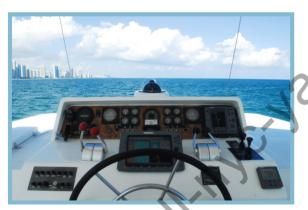

an audio sound system with MP3 and microphone inputs, as well as satellite HDTVs. The interior was completely rebuilt in 2010.



"Justine" can sleep 10-12 guests in 5 staterooms during overnight cruises. A forward V-berth contains a head with shower and bunkbeds. Behind this is the VIP stateroom with walk around queen-size bed and full bath. There are two additional guest staterooms with twin beds port and starboard, each with head and shower. The king-size master stateroom boasts an elegant full bath and two heads. An additional head is upstairs by the salon. Crew quarters with full bath lies aft of the engine room.



## THE MOTOR YACHT "JUSTINE" INTERIOR PHOTOS













## THE MOTOR YACHT "JUSTINE" INTERIOR PHOTOS















## THE MOTOR YACHT "JUSTINE" EXTERIOR PHOTOS