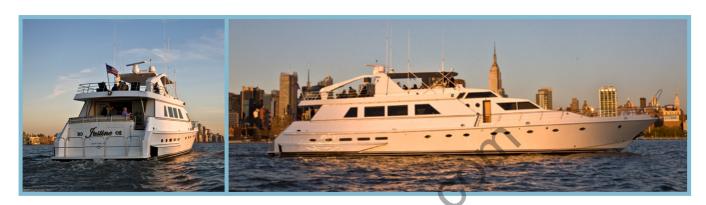

## THE MOTOR YACHT "JUSTINE"

Motoryacht "Justine" is the largest and most luxurious yacht available for private charter in the New York City area. She has accommodations for up to 12 guests for day and evening cruises, as well as term charters. The yacht has an elegant and spacious main deck salon, full service bar, formal dining room, and fully equipped galley. There is an aft deck observation area and seating, upper deck outdoor area with lounge seating and bar. Located throughout the vessel is an audio sound system with MP3 and microphone inputs, as well as satellite HDTVs. The interior was completely rebuilt in 2010.

## THE MOTOR YACHT "JUSTINE" EXTERIOR PHOTOS