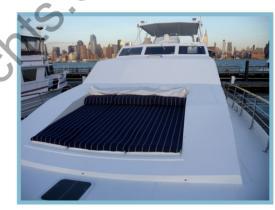

n audio sound system with MP3 and microphone inputs, as well as satellite HDTVs. The interior was completely rebuilt in 2010.



"Justine" can sleep 10-12 guests in 5 staterooms during overnight cruises. A forward V-berth contains a head with shower and bunkbeds. Behind this is the VIP stateroom with walk around queen-size bed and full bath. There are two additional guest staterooms with twin beds port and starboard, each with head and shower. The king-size master stateroom boasts an elegant full bath and two heads. An additional head is upstairs by the salon. Crew quarters with full bath lies aft of the engine room.



## THE MOTOR YACHT "JUSTINE" INTERIOR PHOTOS













## THE MOTOR YACHT "JUSTINE" INTERIOR PHOTOS















## THE MOTOR YACHT "JUSTINE" EXTERIOR PHOTOS