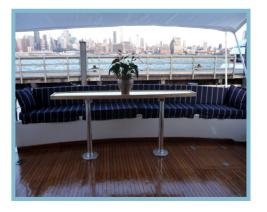

dio sound system with MP3 and microphone inputs, as well as satellite HDTVs. The interior was completely rebuilt in 2010.



"Justine" can sleep 10-12 guests in 5 staterooms during overnight cruises. A forward V-berth contains a head with shower and bunkbeds. Behind this is the VIP stateroom with walk around queen-size bed and full bath. There are two additional guest staterooms with twin beds port and starboard, each with head and shower. The king-size master stateroom boasts an elegant full bath and two heads. An additional head is upstairs by the salon. Crew quarters with full bath lies aft of the engine room.



## THE MOTOR YACHT "JUSTINE" INTERIOR PHOTOS













## THE MOTOR YACHT "JUSTINE" INTERIOR PHOTOS















## THE MOTOR YACHT "JUSTINE" EXTERIOR PHOTOS