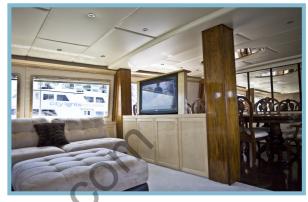

## THE MOTOR YACHT "JUSTINE"

Motoryacht "Justine" is the largest and most luxurious yacht available for private charter in the New York City area. She has accommodations for up to 12 guests for day and evening cruises, as well as term charters. The yacht has an elegant and spacious main deck salon, full service bar, formal dining room, and fully equipped galley. There is an aft deck observation area and seating, upper deck outdoor area with lounge seating and bar. Located throughout the vessel is an audio sound system with MP3 and microphone inputs, as well as satellite HDTVs. The interior was completely rebuilt in 2010.

## THE MOTOR YACHT "JUSTINE" INTERIOR PHOTOS