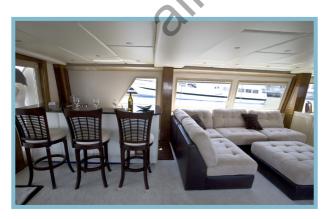

## THE MOTOR YACHT "JUSTINE"

Motoryacht "Justine" is the largest and most luxurious yacht available for private charter in the New York City area. She has accommodations for up to 12 guests for day and evening cruises, as well as term charters. The yacht has an elegant and spacious main deck salon, full service bar, formal dining room, and fully equipped galley. There is an aft deck observation area and seating, upper deck outdoor area with lounge seating and bar. Located throughout the vessel is an audio sound system with MP3 and microphone inputs, as well as satellite HDTVs. The interior was completely rebuilt in 2010.

## THE MOTOR YACHT "JUSTINE" INTERIOR PHOTOS