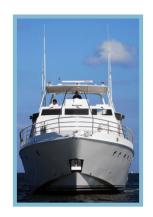

## THE MOTOR YACHT "JUSTINE"

Motoryacht "Justine" is the largest and most luxurious yacht available for private charter in the New York City area. She has accommodations for up to 12 guests for day and evening cruises, as well as term charters. The yacht has an elegant and spacious main deck salon, full service bar, formal dining room, and fully equipped galley. There is an aft deck observation area and seating, upper deck outdoor area with lounge seating and bar. Located throughout the vessel is an audio sound system with MP3 and microphone inputs, as well as satellite HDTVs. The interior was completely rebuilt in 2010.

## THE MOTOR YACHT "JUSTINE" EXTERIOR PHOTOS