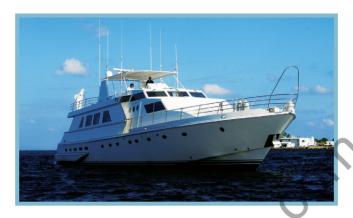

## THE MOTOR YACHT "JUSTINE"

Motoryacht "Justine" is the largest and most luxurious yacht available for private charter in the New York City area. She has accommodations for up to 12 guests for day and evening cruises, as well as term charters. The yacht has an elegant and spacious main deck salon, full service bar, formal dining room, and fully equipped galley. There is an aft deck observation area and seating, upper deck outdoor area with lounge seating and bar. Located throughout the vessel is an audio sound system with MP3 and microphone inputs, as well as satellite HDTVs. The interior was completely rebuilt in 2010.

## THE MOTOR YACHT "JUSTINE" EXTERIOR PHOTOS