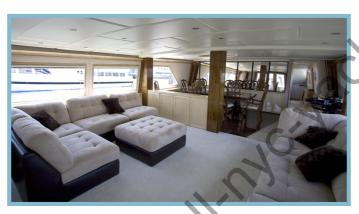

## THE MOTOR YACHT "JUSTINE"

Motoryacht "Justine" is the largest and most luxurious yacht available for private charter in the New York City area. She has accommodations for up to 12 guests for day and evening cruises, as well as term charters. The yacht has an elegant and spacious main deck salon, full service bar, formal dining room, and fully equipped galley. There is an aft deck observation area and seating, upper deck outdoor area with lounge seating and bar. Located throughout the vessel is an audio sound system with MP3 and microphone inputs, as well as satellite HDTVs. The interior was completely rebuilt in 2010.

## THE MOTOR YACHT "JUSTINE" INTERIOR PHOTOS